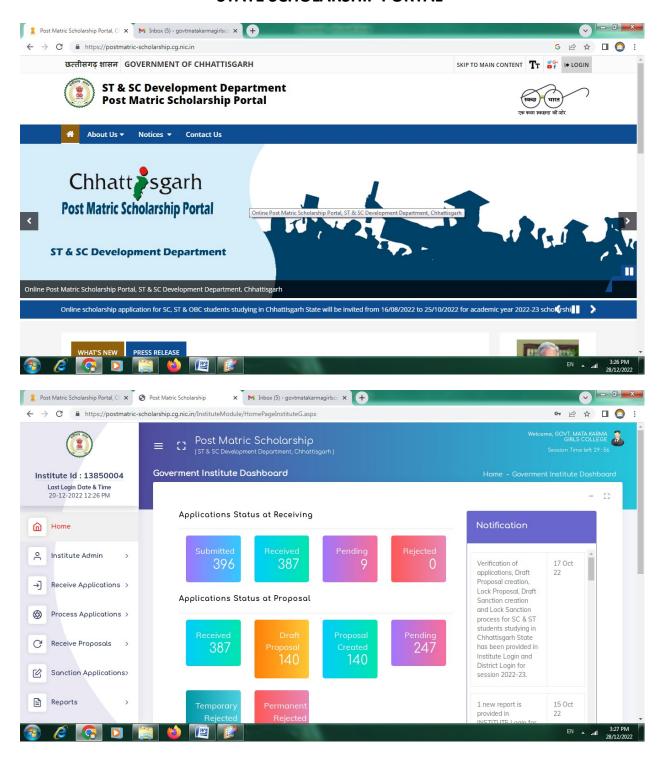

### STATE SCHOLARSHIP PORTAL

(Naac Accredited) Email-

govtmatakarmagirlscollege@gmail.com/www.gmkgclgmsmd.in

Affilated to Pt. Ravishankar Shukla University Raipur (C.G.)